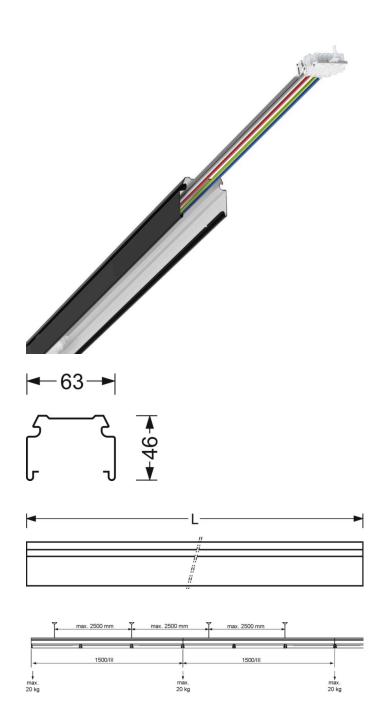

universal-mounting rail - Universal mounting rail, flexible, current taps every 767.5 mm, for device mount module /750, /1500 and /2250

Torsion-resistant support rail made of galvanized, profiled sheet steel with zinc coating combined with polyester resin lacquer to ensure good corrosion protection; universal support rail suitable for light runs of all protection classes IP20 to IP64; Housing colour black RAL 9005; . Heat-resistant, through-wiring with individual conductors installed in the factory. Including 2 current taps for electrical connection of the device mounts, in module 750. With push connection at the end of the mounting rail for the fast electrical connection of further mounting rails. 2 pre-scored knock-outs at the top allow a direct feed via the mounting rail. Feed adapter and optional mounting rail including outfeed required. Please order assembly accessories as well as rail end pieces and connectors separately.

#### **MECHANICS**

| Housing colour         | black RAL 9005                                 |  |
|------------------------|------------------------------------------------|--|
| Dimensions (LxWxH/DxH) | 1535mm x 63mm x 46mm                           |  |
| Weight (net)           | 1.75kg                                         |  |
| Type of installation   | Mounting rail system installation,             |  |
|                        | Ceiling-mounted light structure, Pendant light |  |
|                        | structure, Ceiling-mounted mounting rail       |  |
|                        | installation, Ceiling-mounted mounting rail    |  |
|                        | installation on T-system, Pendulum mounting    |  |
|                        | rail assembly on chain, Pendulum mounting      |  |
|                        | rail installation on steel cable               |  |

## **Dimensions**

| L | 1535 mm | Length |  |
|---|---------|--------|--|
| В | 63 mm   | Width  |  |
| Н | 46 mm   | Height |  |